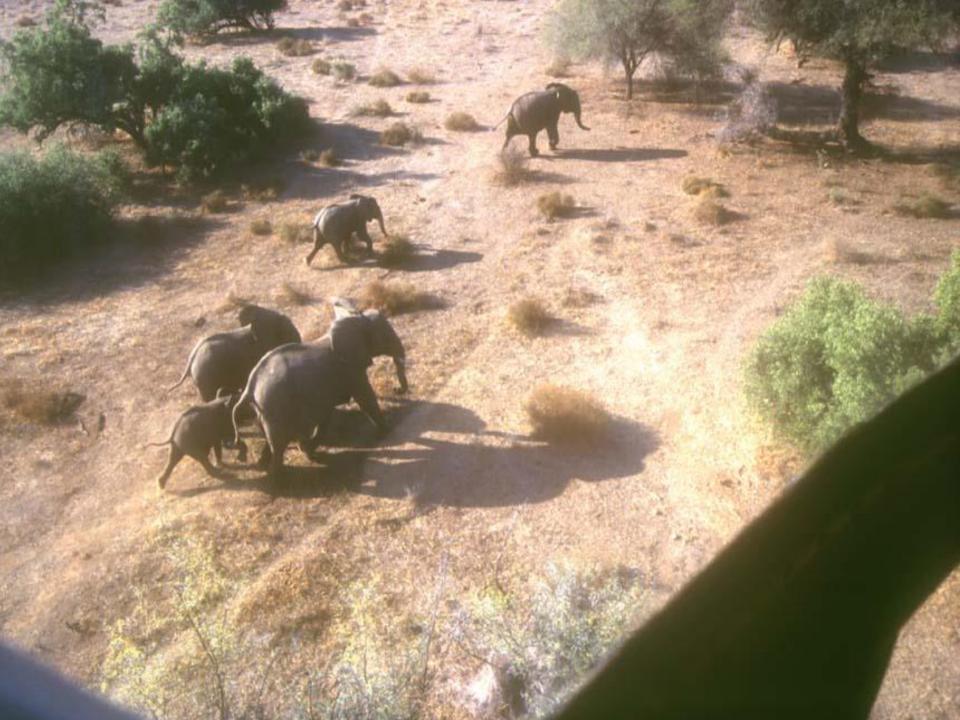

#### Reintroduction of Wildlife

- First relocation in September 2000
- Elephants and other species airlifted from Madikwe, South Africa
- Further relocations in September 2001, airlifted from Tuli Game Reserve, Botswana