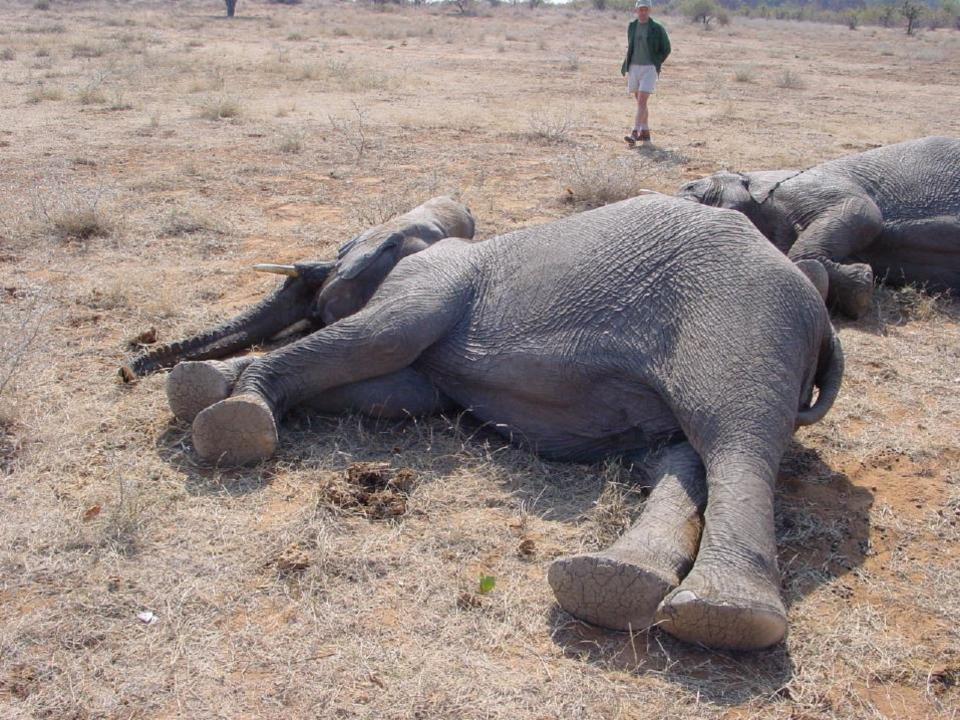

#### Reintroduction of Wildlife

- First relocation in September 2000
- Elephants and other species airlifted from Madikwe, South Africa
- Further relocations in September 2001, airlifted from Tuli Game Reserve, Botswana