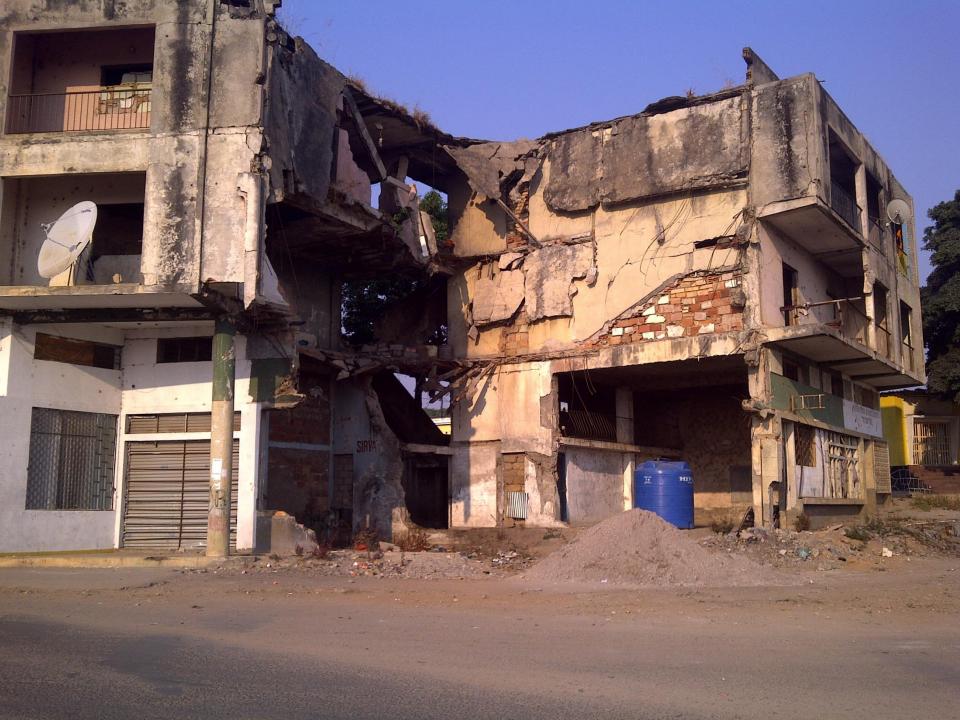

#### Angola

Area of 1.247 million square km
Population of 11.6 million
Independence: 11 November 1975
Civil war raged from 1961 – 2002
Many displaced refugees