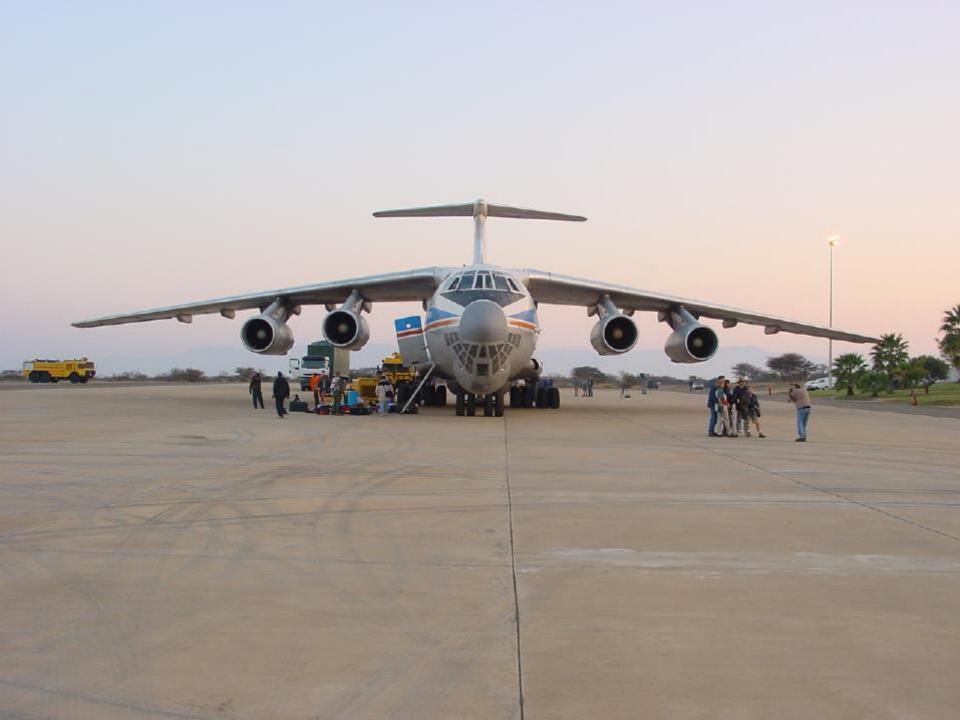

#### Reintroduction of Wildlife

- First relocation in September 2000
- Elephants and other species airlifted from Madikwe, South Africa
- Further relocations in September 2001, airlifted from Tuli Game Reserve, Botswana