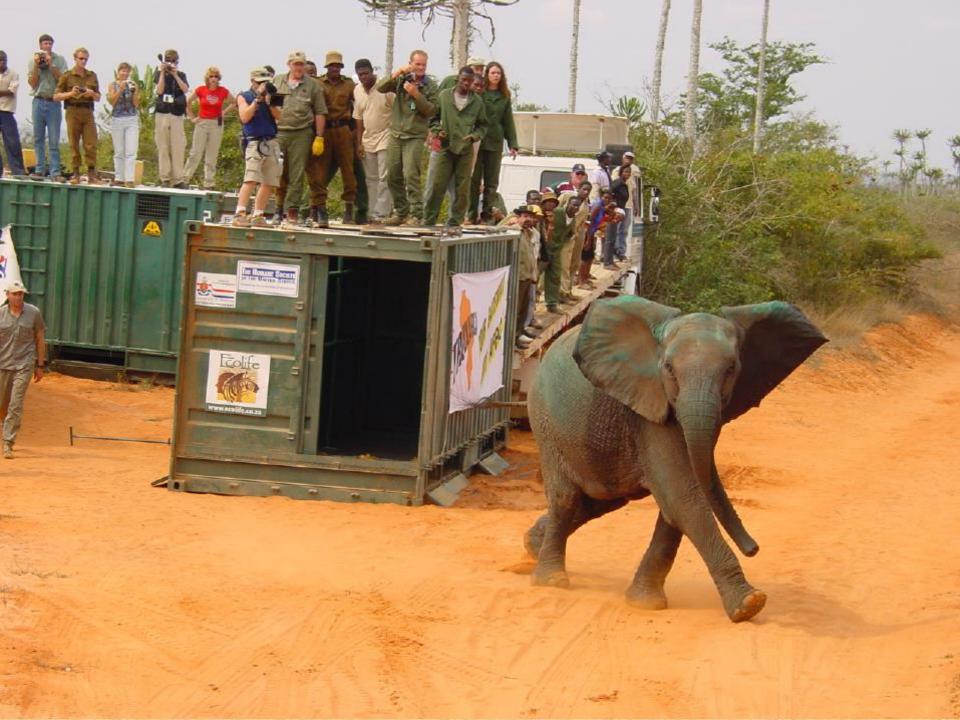

#### Reintroduction of Wildlife

- First relocation in September 2000
- Elephants and other species airlifted from Madikwe, South Africa
- Further relocations in September 2001, airlifted from Tuli Game Reserve, Botswana