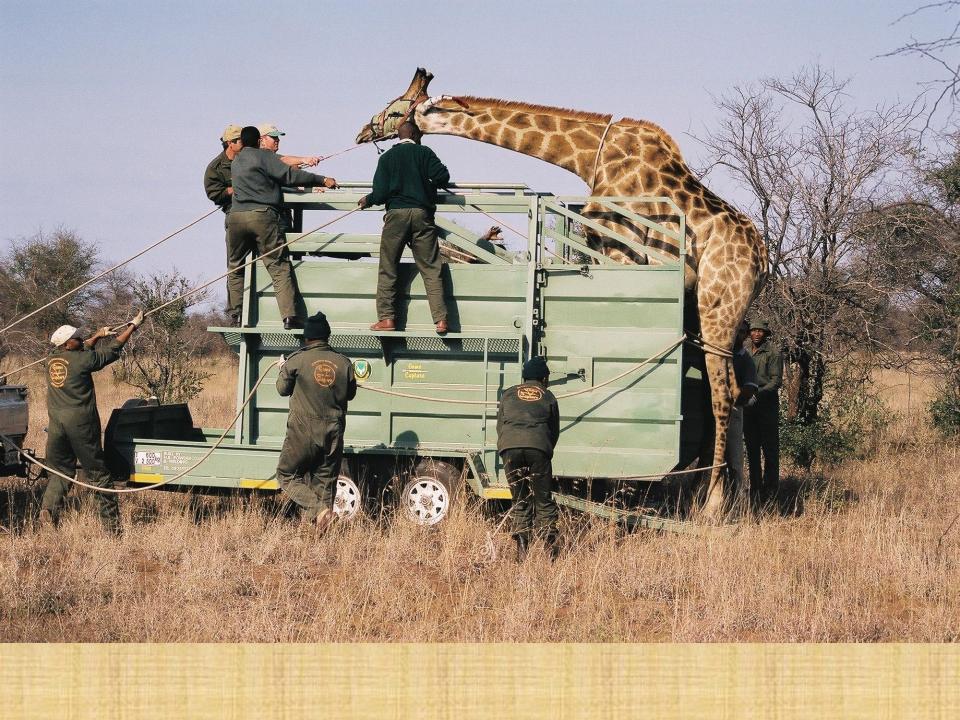

#### Reintroduction of Wildlife

- First relocation in September 2000
- Elephants and other species airlifted from Madikwe, South Africa
- Further relocations in September 2001, airlifted from Tuli Game Reserve, Botswana

## Our planning must consult the local populations .....

| <u>Species</u>       | 2003                     | 2016                                         |
|----------------------|--------------------------|----------------------------------------------|
| Elephant             | 34                       | 132                                          |
| Livingstone Eland    | 8                        | 139                                          |
| Kudu                 | 10                       | 111                                          |
| Giraffe              | 4                        | 31                                           |
| Blue Wildebeest      | 12                       | 182                                          |
| e Ostrich            | 12                       | ALAL SEL                                     |
| Zebra anti-transient | 16                       | N NV ALE                                     |
|                      | the second of the second |                                              |
|                      |                          | NI MARKE                                     |
|                      |                          | WITH AND |
|                      | TY AND A                 |                                              |
|                      |                          |                                              |
|                      |                          |                                              |
|                      |                          |                                              |
|                      |                          |                                              |
|                      |                          |                                              |