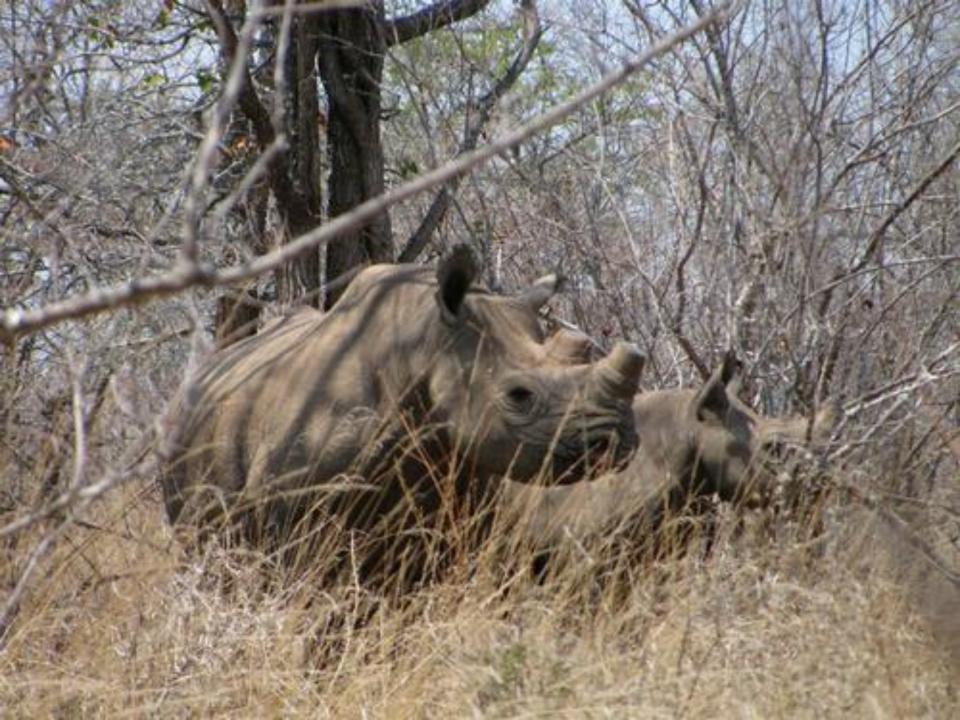

#### Reintroduction of Wildlife

- First relocation in September 2000
- Elephants and other species airlifted from Madikwe, South Africa
- Further relocations in September 2001, airlifted from Tuli Game Reserve, Botswana

## Our planning must consult the local populations .....

| <u>Species</u>       | 2003                     | 2016                                         |
|----------------------|--------------------------|----------------------------------------------|
| Elephant             | 34                       | 132                                          |
| Livingstone Eland    | 8                        | 139                                          |
| Kudu                 | 10                       | 111                                          |
| Giraffe              | 4                        | 31                                           |
| Blue Wildebeest      | 12                       | 182                                          |
| e Ostrich            | 12                       | ALAL SEL                                     |
| Zebra anti-transient | 16                       | N NV ALE                                     |
|                      | the second of the second |                                              |
|                      |                          | NI MARKE                                     |
|                      |                          | WITH AND |
|                      | TY AND A                 |                                              |
|                      |                          |                                              |
|                      |                          |                                              |
|                      |                          |                                              |
|                      |                          |                                              |
|                      |                          |                                              |