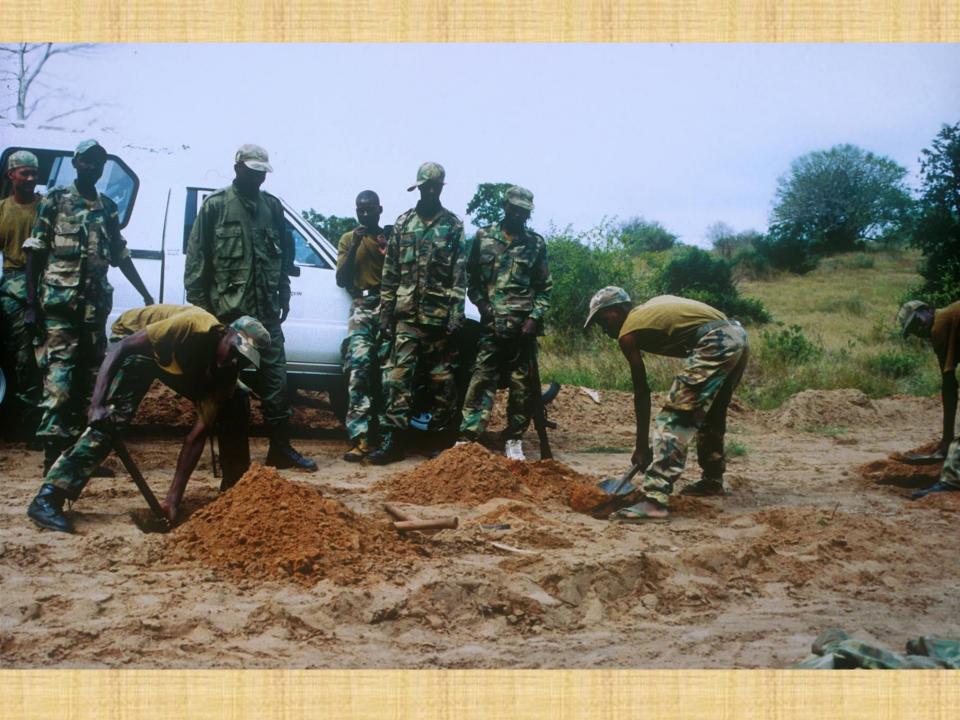

#### Quicama National Park

- Diverse habitat
- Because of Civil War, virtually all wildlife decimated
- Rebuilding began with the help of Angolan Army
- Special force soldiers were trained as rangers
- Ecological management study done by Centre for Wildlife Management, University of Pretoria
- 20 400 ha special conservation area fenced off against Cuanza River for reintroductions of wildlife
- Military assistance in anti-poaching