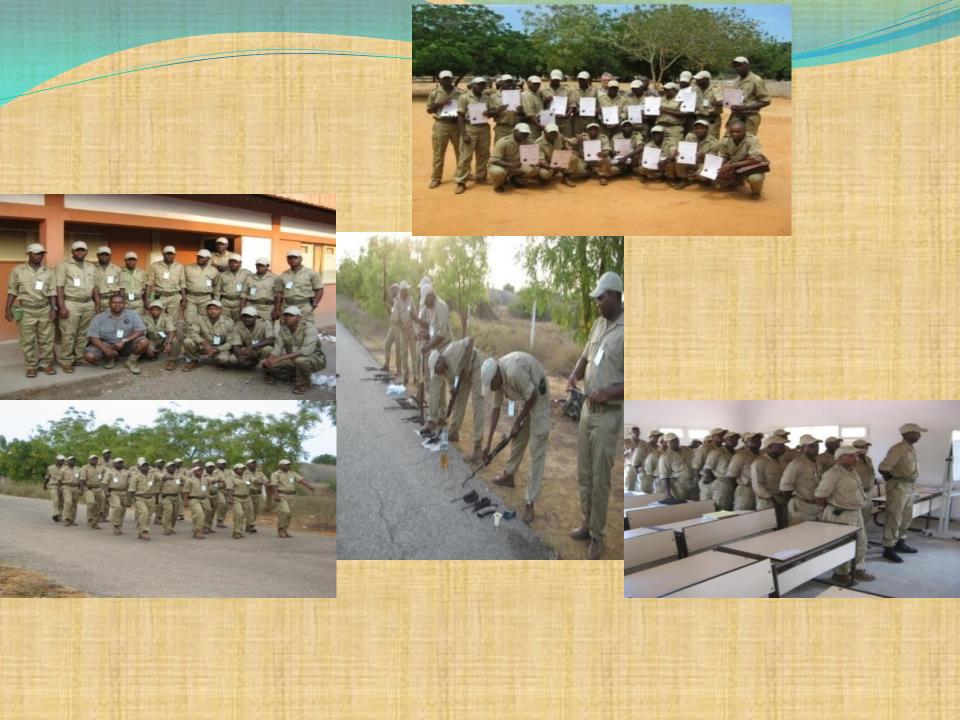

#### Quicama National Park

- Diverse habitat
- Because of Civil War, virtually all wildlife decimated
- Rebuilding began with the help of Angolan Army
- Special force soldiers were trained as rangers
- Ecological management study done by Centre for Wildlife Management, University of Pretoria
- 20 400 ha special conservation area fenced off against Cuanza River for reintroductions of wildlife
- Military assistance in anti-poaching

#### Community support

- 70 locals full-time employed
- Caua Camp fully renovated
- Support programs for local villages
- Liaising between local authority and villages
- Future job creation
- Developing ecotourism in QNP