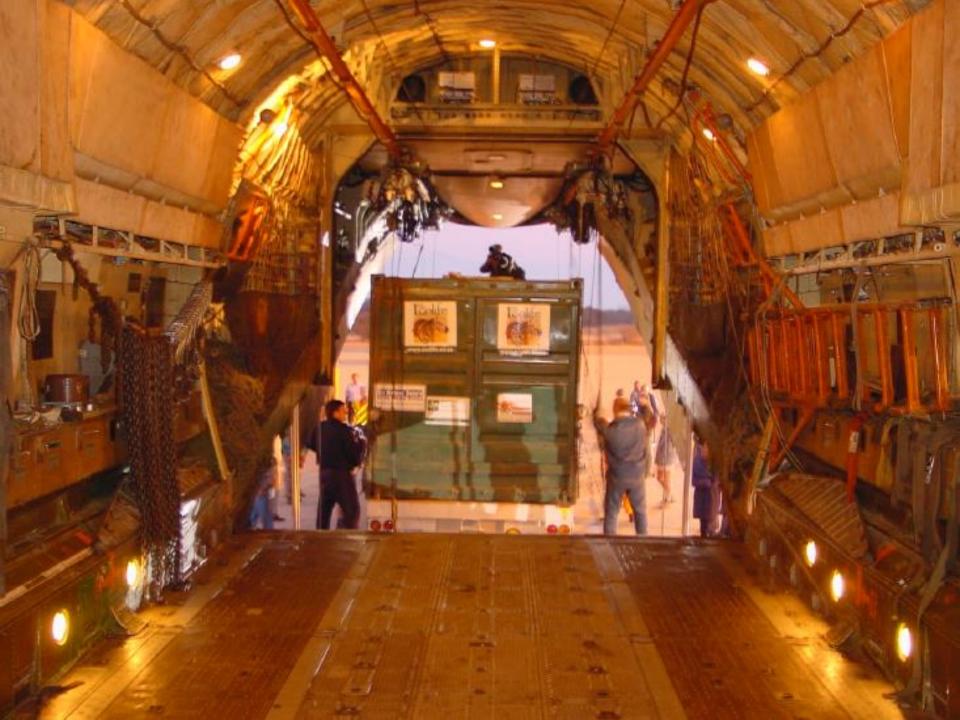

#### Reintroduction of Wildlife

- First relocation in September 2000
- Elephants and other species airlifted from Madikwe, South Africa
- Further relocations in September 2001, airlifted from Tuli Game Reserve, Botswana