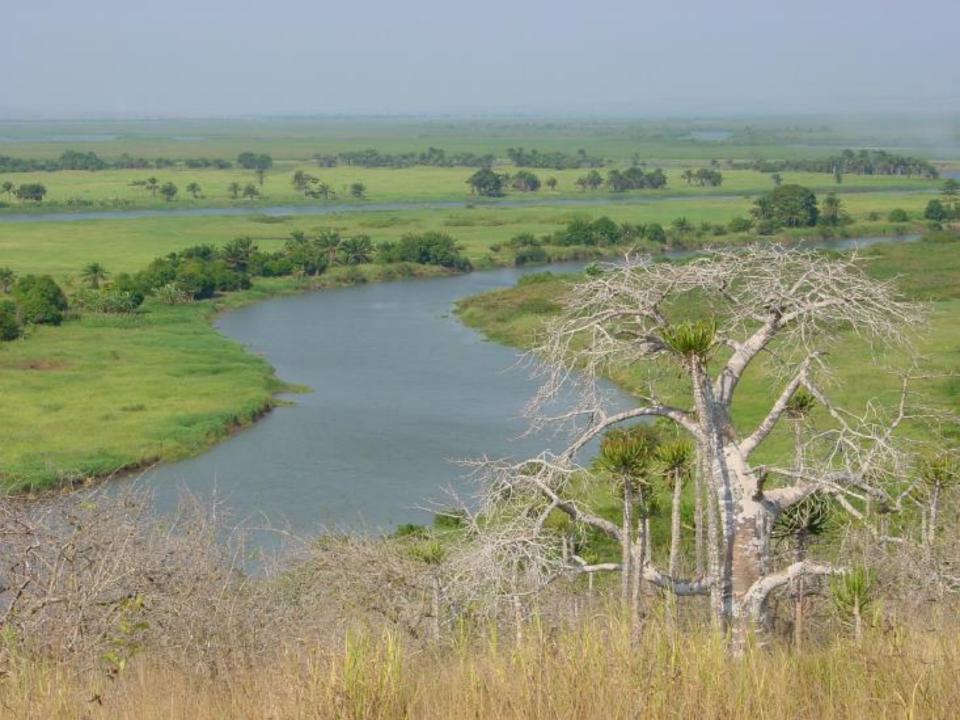

#### Quicama National Park

- Situated 70km south of Luanda
- Area of 1 million ha
- Bordered by Cuanza River in the north and Longa River in the south
- 120 km of Atlantic coastline on west
- Established as game reserve in 1938, proclaimed National Park in 1957

#### Quicama National Park

- Diverse habitat
- Because of Civil War, virtually all wildlife decimated
- Rebuilding began with the help of Angolan Army
- Special force soldiers were trained as rangers
- Ecological management study done by Centre for Wildlife Management, University of Pretoria
- 20 400 ha special conservation area fenced off against Cuanza River for reintroductions of wildlife
- Military assistance in anti-poaching