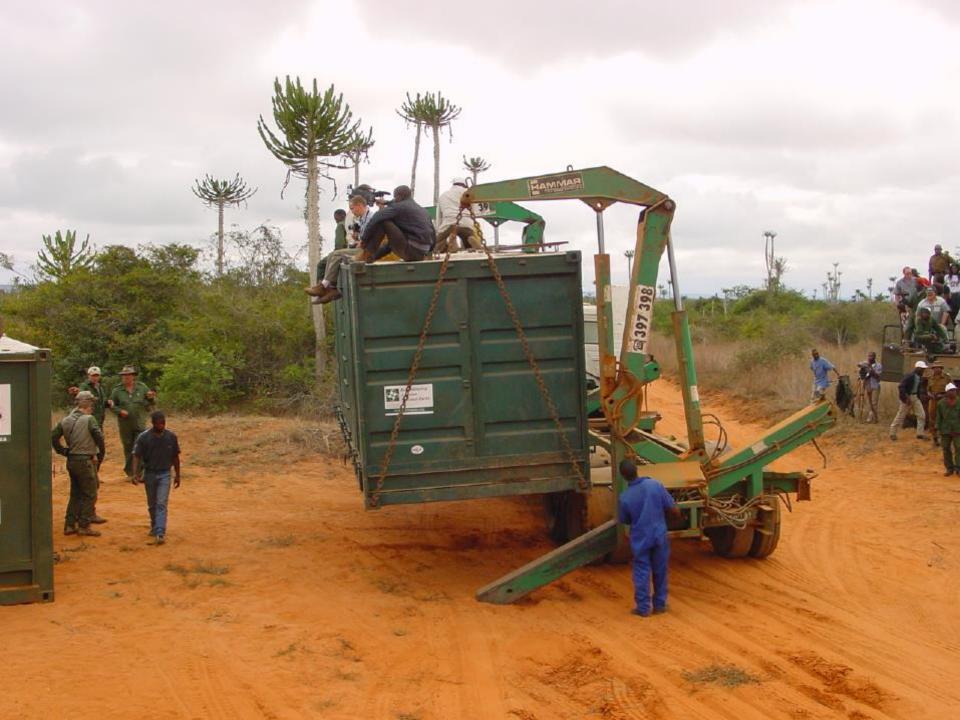

#### Reintroduction of Wildlife

- First relocation in September 2000
- Elephants and other species airlifted from Madikwe, South Africa
- Further relocations in September 2001, airlifted from Tuli Game Reserve, Botswana