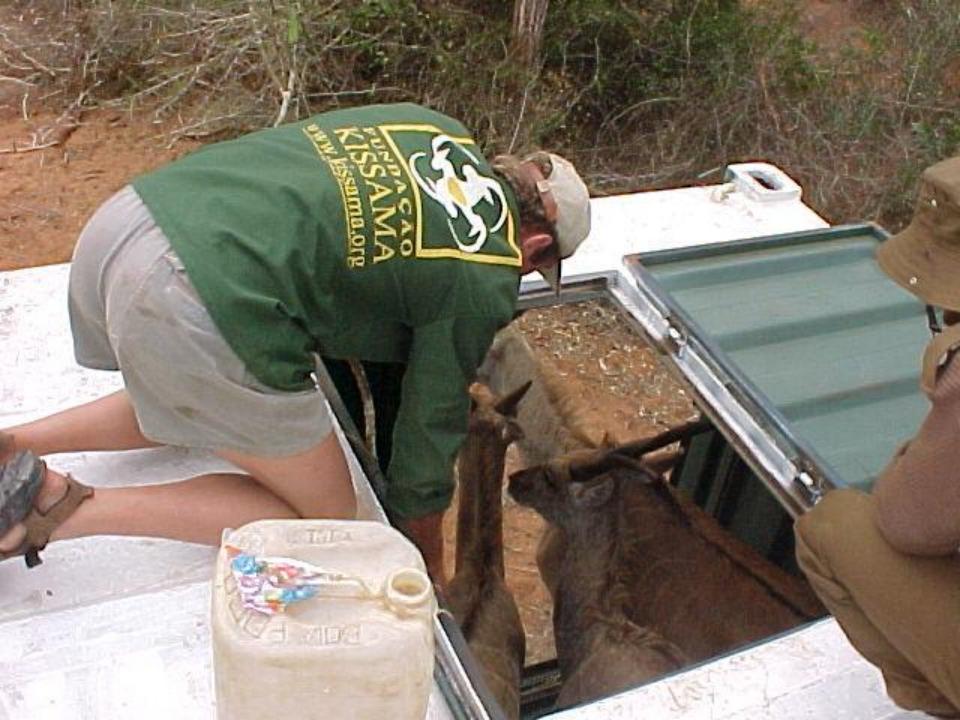

#### Reintroduction of Wildlife

- First relocation in September 2000
- Elephants and other species airlifted from Madikwe, South Africa
- Further relocations in September 2001, airlifted from Tuli Game Reserve, Botswana