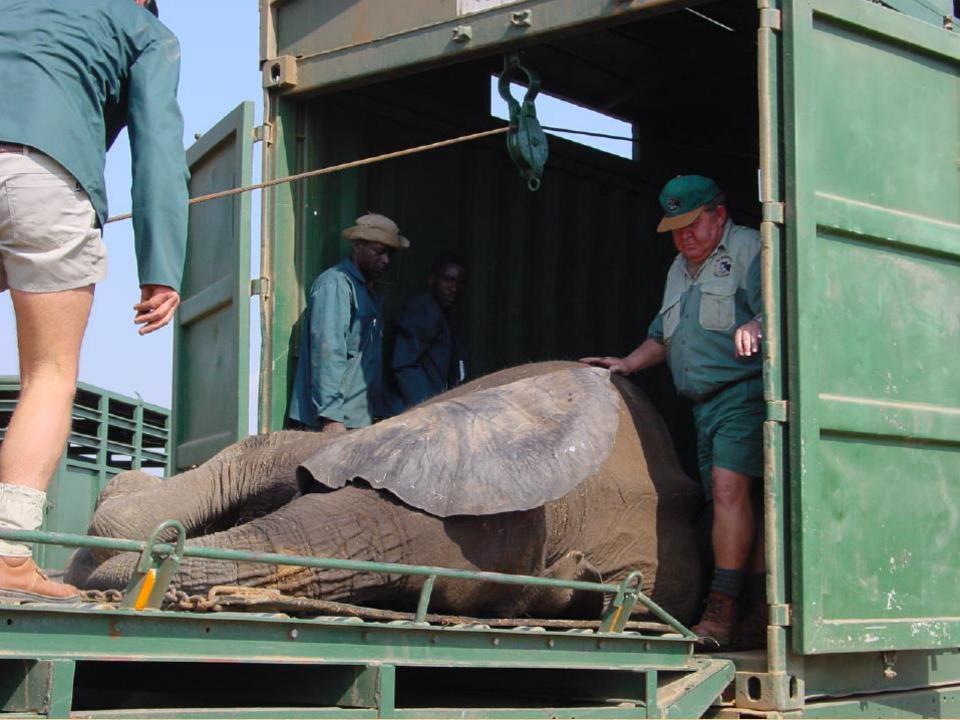

#### Reintroduction of Wildlife

- First relocation in September 2000
- Elephants and other species airlifted from Madikwe, South Africa
- Further relocations in September 2001, airlifted from Tuli Game Reserve, Botswana