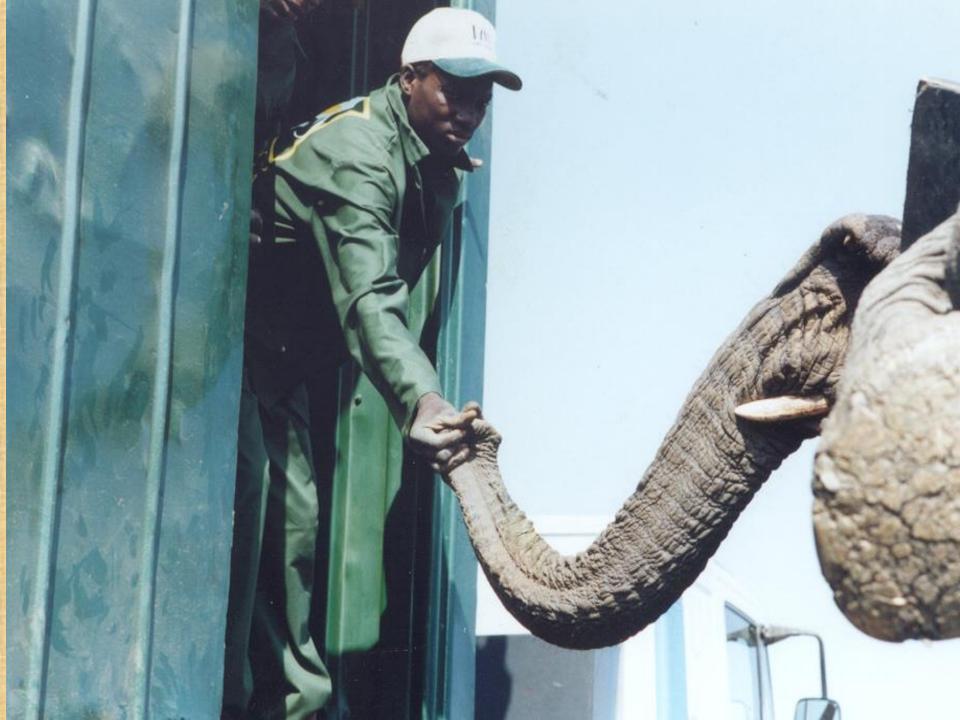

#### Reintroduction of Wildlife

- First relocation in September 2000
- Elephants and other species airlifted from Madikwe, South Africa
- Further relocations in September 2001, airlifted from Tuli Game Reserve, Botswana