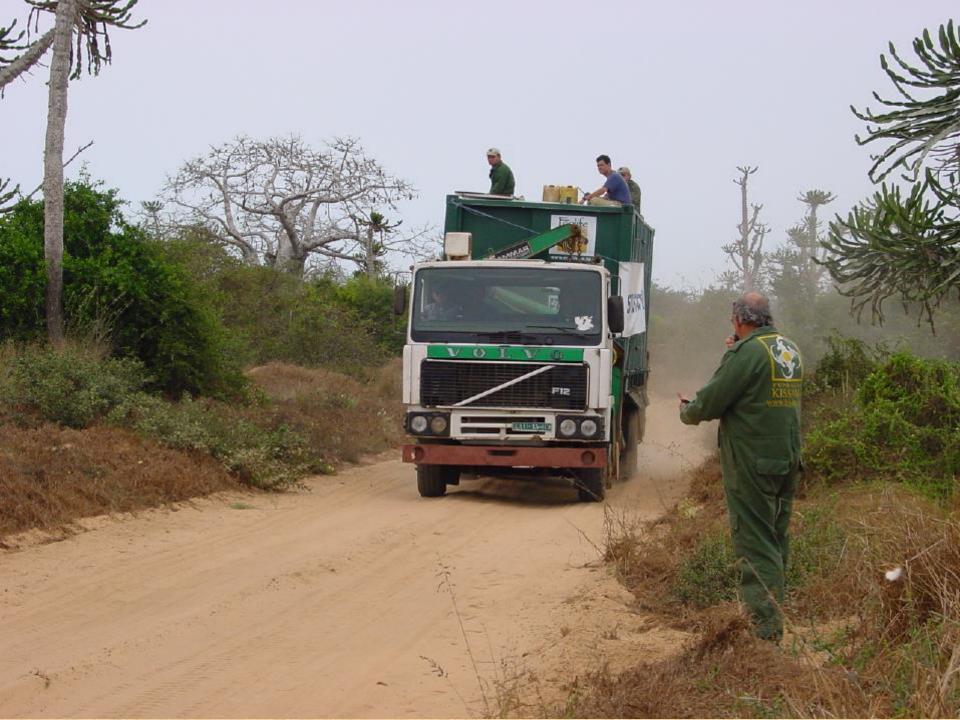

#### Reintroduction of Wildlife

- First relocation in September 2000
- Elephants and other species airlifted from Madikwe, South Africa
- Further relocations in September 2001, airlifted from Tuli Game Reserve, Botswana