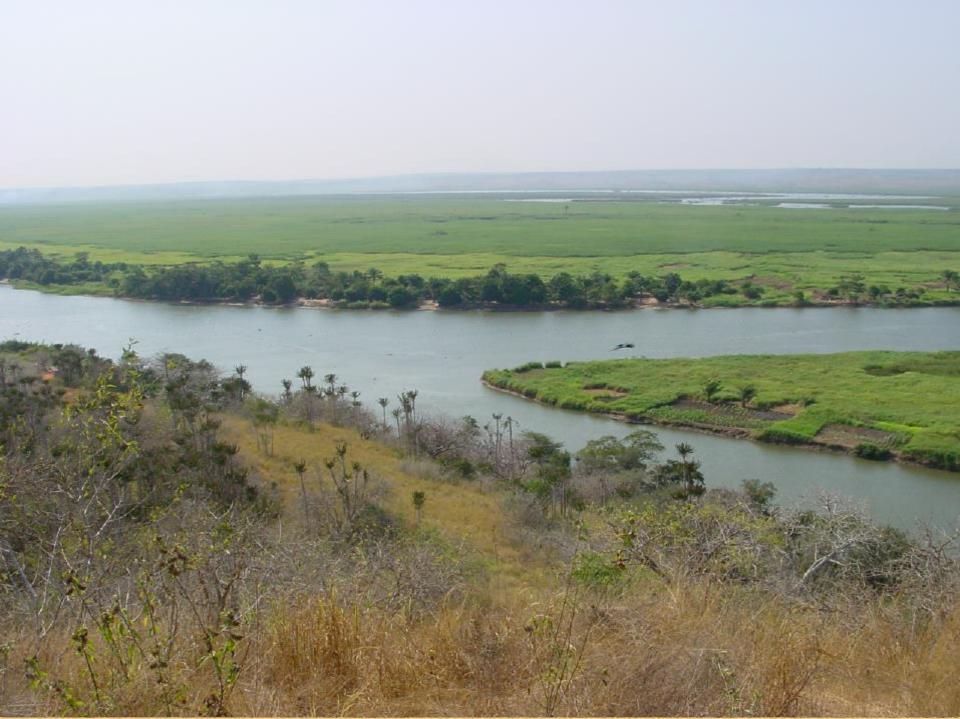

#### Quicama National Park

- Situated 70km south of Luanda
- Area of 1 million ha
- Bordered by Cuanza River in the north and Longa River in the south
- 120 km of Atlantic coastline on west
- Established as game reserve in 1938, proclaimed National Park in 1957

#### Quicama National Park

- Diverse habitat
- Because of Civil War, virtually all wildlife decimated
- Rebuilding began with the help of Angolan Army
- Special force soldiers were trained as rangers
- Ecological management study done by Centre for Wildlife Management, University of Pretoria
- 20 400 ha special conservation area fenced off against Cuanza River for reintroductions of wildlife
- Military assistance in anti-poaching