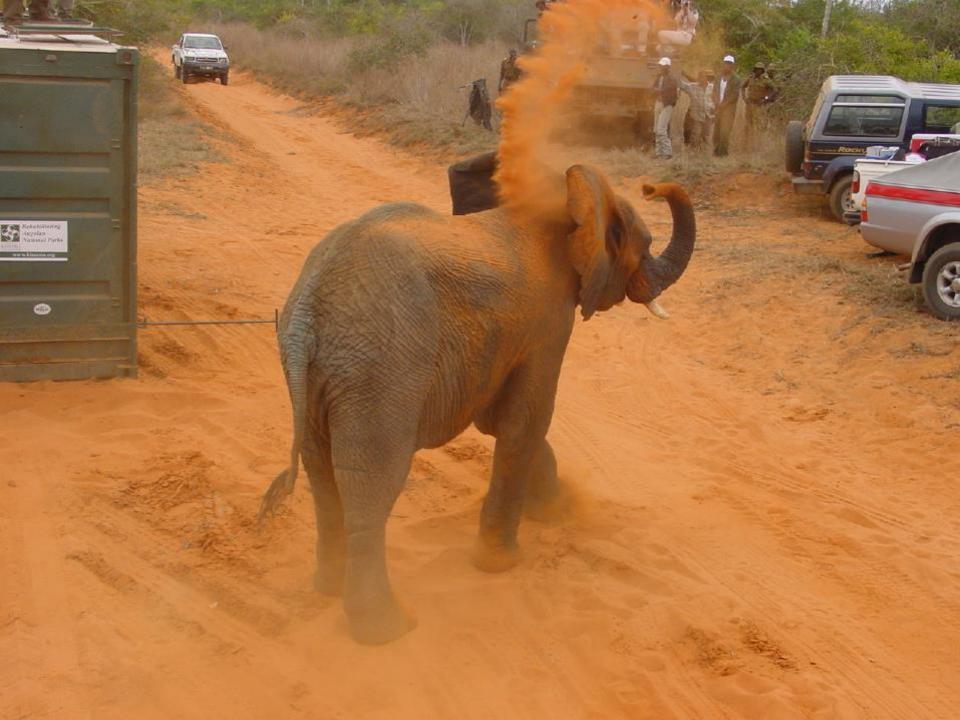

#### Reintroduction of Wildlife

- First relocation in September 2000
- Elephants and other species airlifted from Madikwe, South Africa
- Further relocations in September 2001, airlifted from Tuli Game Reserve, Botswana