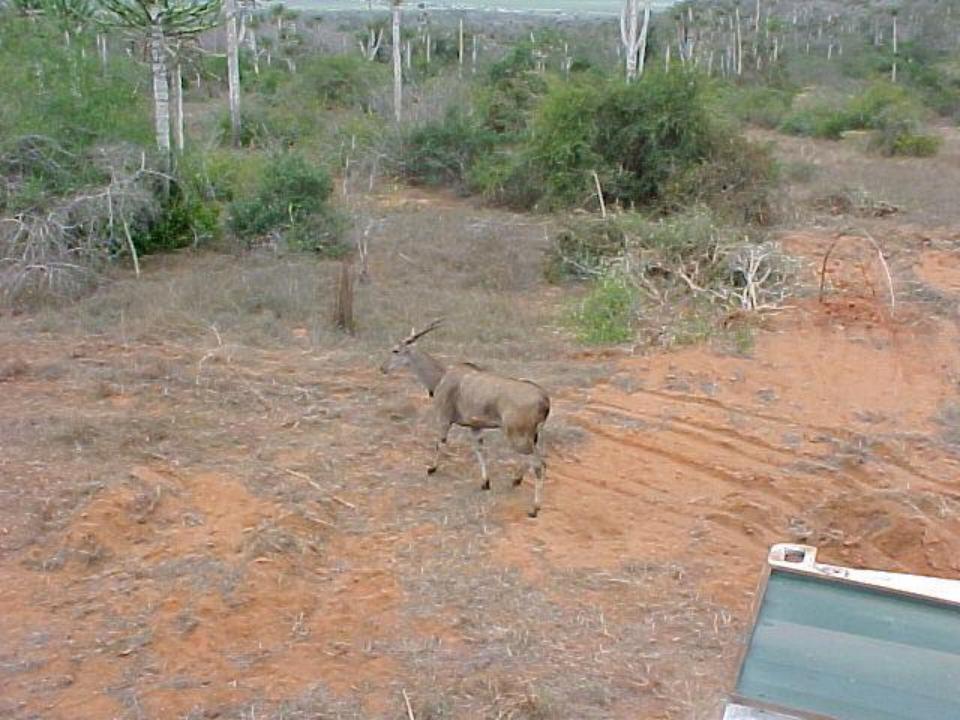

#### Reintroduction of Wildlife

- First relocation in September 2000
- Elephants and other species airlifted from Madikwe, South Africa
- Further relocations in September 2001, airlifted from Tuli Game Reserve, Botswana

## Our planning must consult the local populations .....

| <u>Species</u>       | 2003                     | 2016                                         |
|----------------------|--------------------------|----------------------------------------------|
| Elephant             | 34                       | 132                                          |
| Livingstone Eland    | 8                        | 139                                          |
| Kudu                 | 10                       | 111                                          |
| Giraffe              | 4                        | 31                                           |
| Blue Wildebeest      | 12                       | 182                                          |
| e Ostrich            | 12                       | ALAL SEL                                     |
| Zebra anti-transient | 16                       | N NV ALE                                     |
|                      | the second of the second |                                              |
|                      |                          | NI MARKE                                     |
|                      |                          | WITH AND |
|                      | TY AND A                 |                                              |
|                      |                          |                                              |
|                      |                          |                                              |
|                      |                          |                                              |
|                      |                          |                                              |
|                      |                          |                                              |