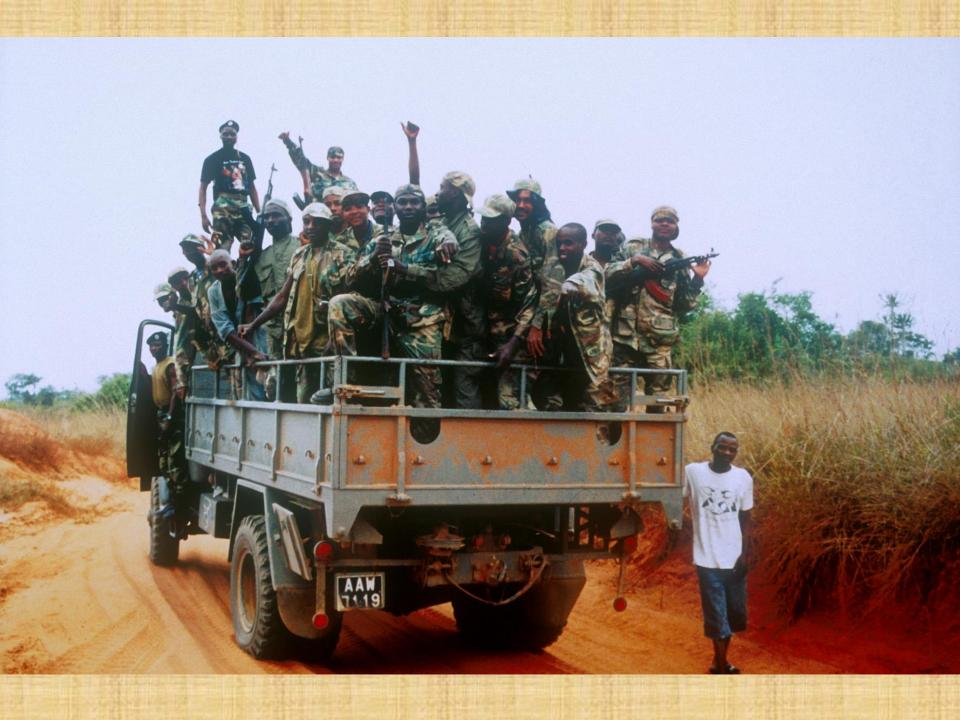

#### Quicama National Park

- Diverse habitat
- Because of Civil War, virtually all wildlife decimated
- Rebuilding began with the help of Angolan Army
- Special force soldiers were trained as rangers
- Ecological management study done by Centre for Wildlife Management, University of Pretoria
- 20 400 ha special conservation area fenced off against Cuanza River for reintroductions of wildlife
- Military assistance in anti-poaching