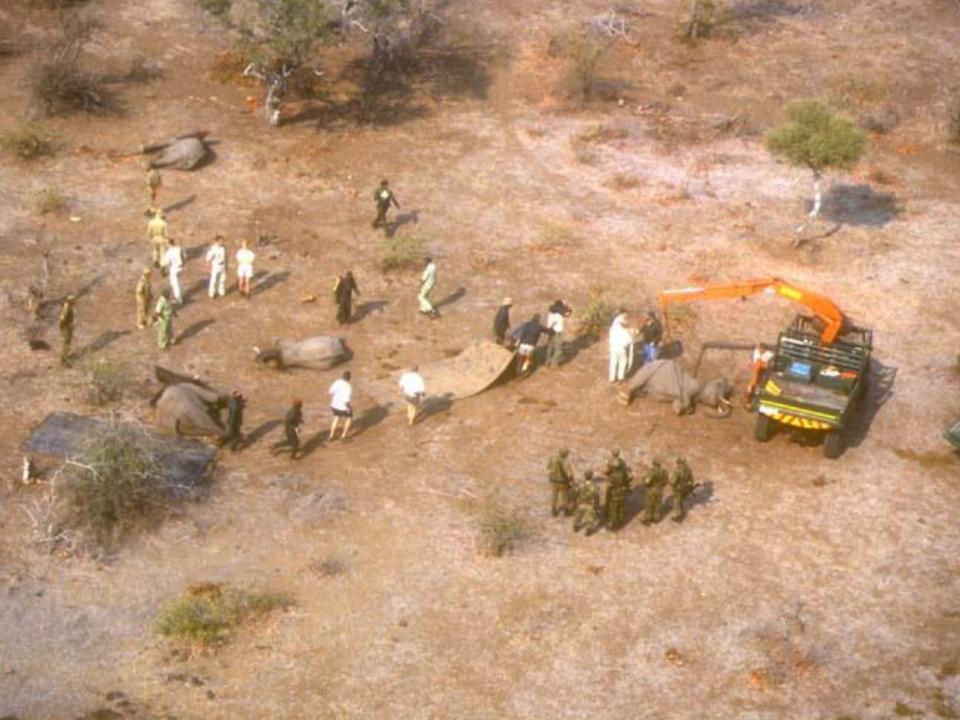

#### Reintroduction of Wildlife

- First relocation in September 2000
- Elephants and other species airlifted from Madikwe, South Africa
- Further relocations in September 2001, airlifted from Tuli Game Reserve, Botswana