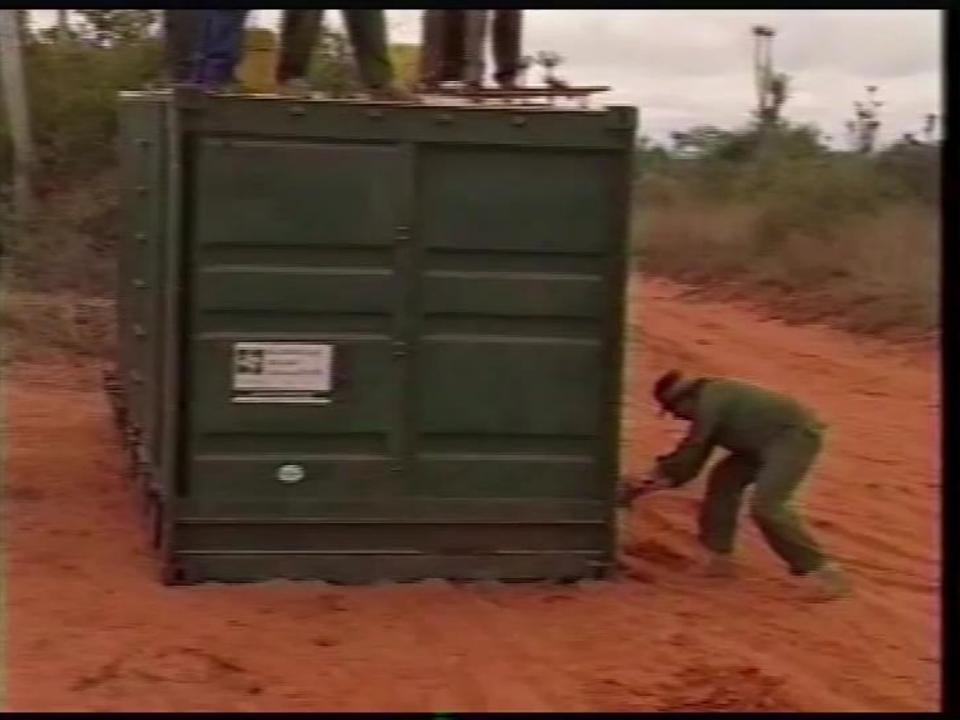

#### Reintroduction of Wildlife

- First relocation in September 2000
- Elephants and other species airlifted from Madikwe, South Africa
- Further relocations in September 2001, airlifted from Tuli Game Reserve, Botswana