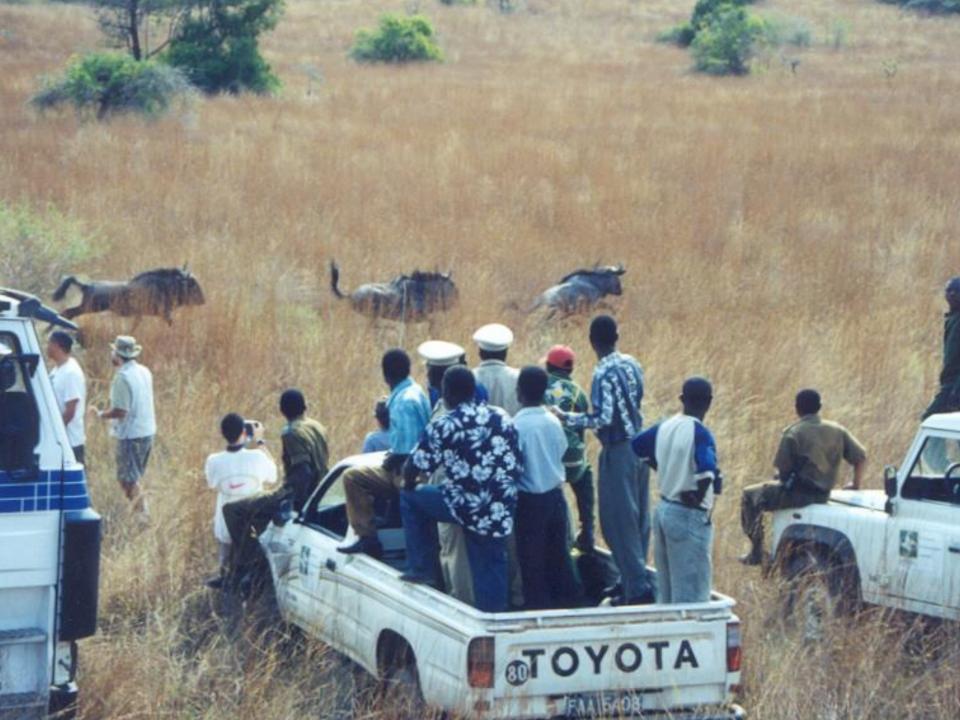

#### Reintroduction of Wildlife

- First relocation in September 2000
- Elephants and other species airlifted from Madikwe, South Africa
- Further relocations in September 2001, airlifted from Tuli Game Reserve, Botswana

## Our planning must consult the local populations .....

| <u>Species</u>       | 2003                     | 2016                                         |
|----------------------|--------------------------|----------------------------------------------|
| Elephant             | 34                       | 132                                          |
| Livingstone Eland    | 8                        | 139                                          |
| Kudu                 | 10                       | 111                                          |
| Giraffe              | 4                        | 31                                           |
| Blue Wildebeest      | 12                       | 182                                          |
| e Ostrich            | 12                       | ALAL SEL                                     |
| Zebra anti-transient | 16                       | N NV ALE                                     |
|                      | the second of the second |                                              |
|                      |                          | NI MARKE                                     |
|                      |                          | WITH AND |
|                      | TY AND A                 |                                              |
|                      |                          |                                              |
|                      |                          |                                              |
|                      |                          |                                              |
|                      |                          |                                              |
|                      |                          |                                              |