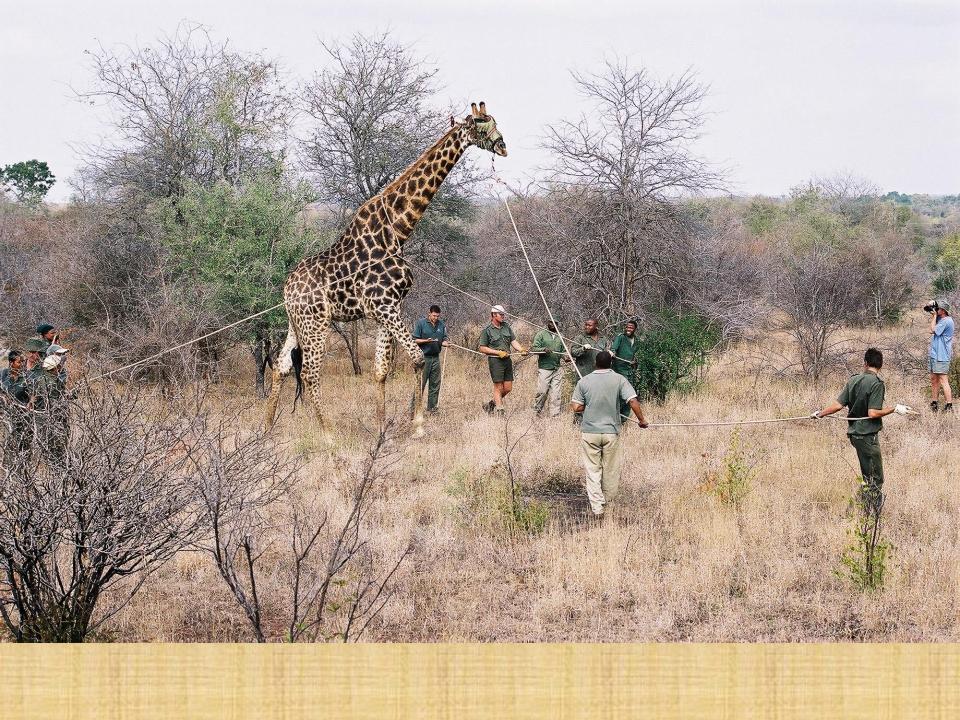

#### Reintroduction of Wildlife

- First relocation in September 2000
- Elephants and other species airlifted from Madikwe, South Africa
- Further relocations in September 2001, airlifted from Tuli Game Reserve, Botswana

## Our planning must consult the local populations .....

| <u>Species</u>       | 2003                     | 2016                                         |
|----------------------|--------------------------|----------------------------------------------|
| Elephant             | 34                       | 132                                          |
| Livingstone Eland    | 8                        | 139                                          |
| Kudu                 | 10                       | 111                                          |
| Giraffe              | 4                        | 31                                           |
| Blue Wildebeest      | 12                       | 182                                          |
| e Ostrich            | 12                       | ALAL SEL                                     |
| Zebra anti-transient | 16                       | N NV ALE                                     |
|                      | the second of the second |                                              |
|                      |                          | NI MARKE                                     |
|                      |                          | WITH AND |
|                      | TY AND A                 |                                              |
|                      |                          |                                              |
|                      |                          |                                              |
|                      |                          |                                              |
|                      |                          |                                              |
|                      |                          |                                              |