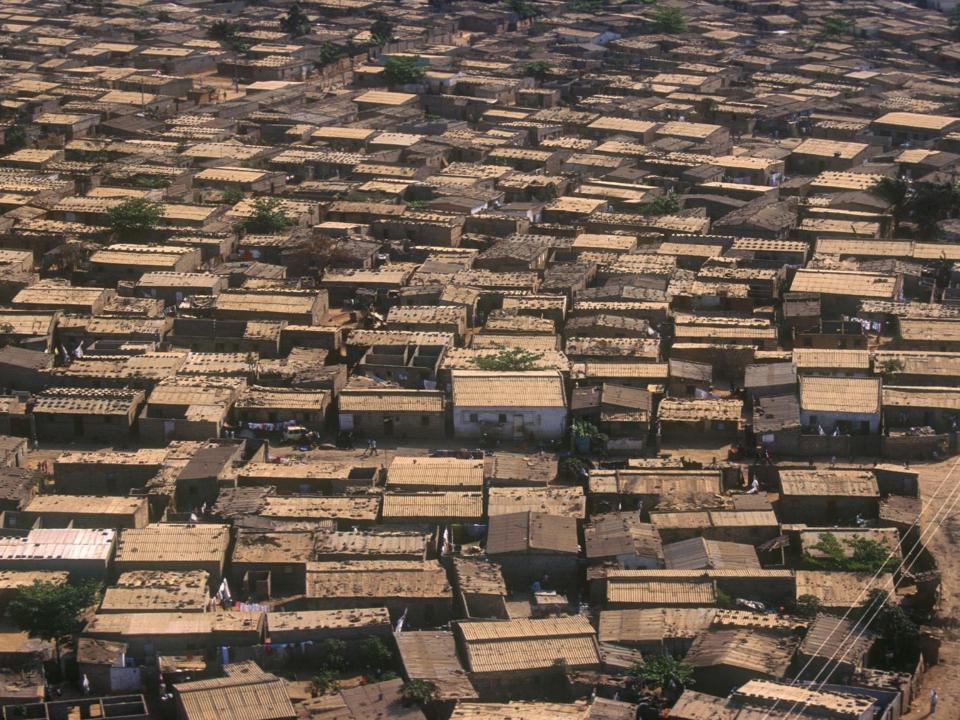

#### Angola

Area of 1.247 million square km
Population of 11.6 million
Independence: 11 November 1975
Civil war raged from 1961 – 2002
Many displaced refugees