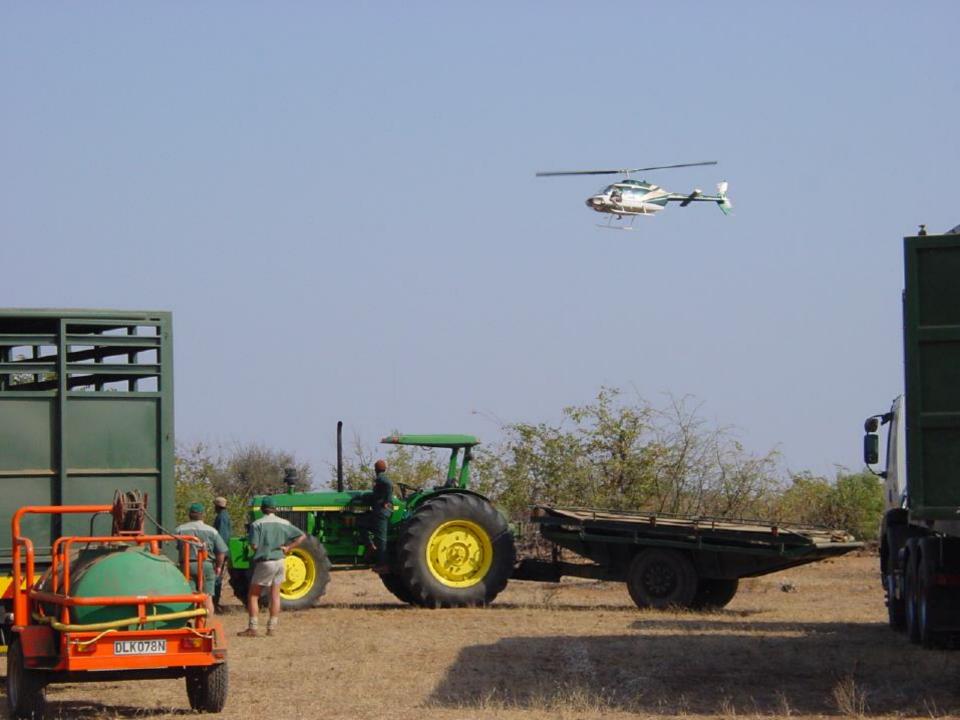

#### Reintroduction of Wildlife

- First relocation in September 2000
- Elephants and other species airlifted from Madikwe, South Africa
- Further relocations in September 2001, airlifted from Tuli Game Reserve, Botswana