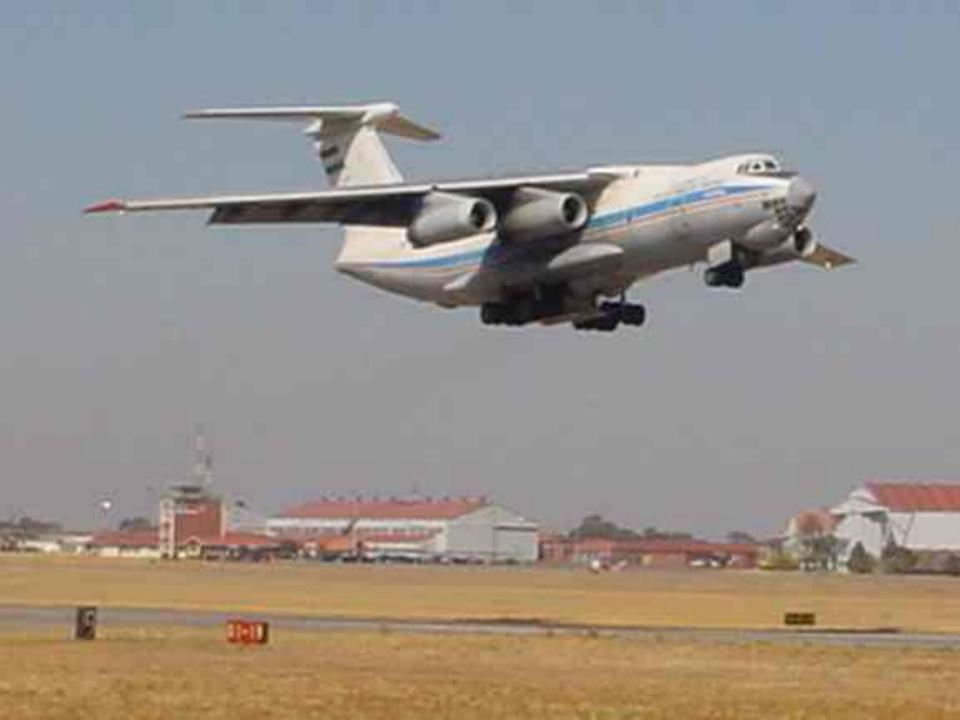

#### Reintroduction of Wildlife

- First relocation in September 2000
- Elephants and other species airlifted from Madikwe, South Africa
- Further relocations in September 2001, airlifted from Tuli Game Reserve, Botswana