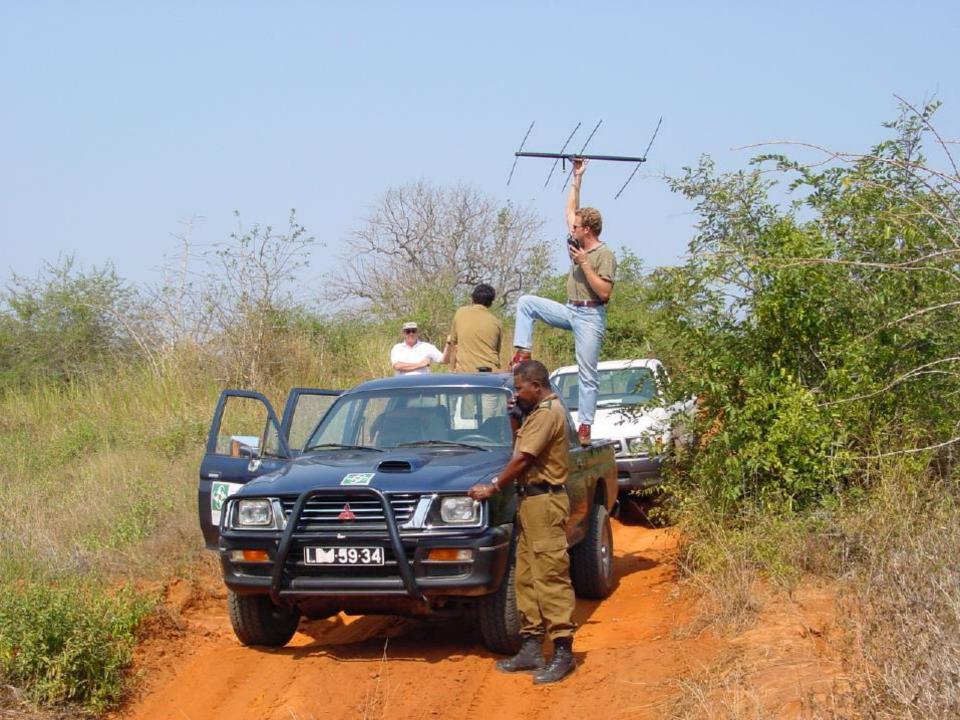

#### Quicama National Park

- Diverse habitat
- Because of Civil War, virtually all wildlife decimated
- Rebuilding began with the help of Angolan Army
- Special force soldiers were trained as rangers
- Ecological management study done by Centre for Wildlife Management, University of Pretoria
- 20 400 ha special conservation area fenced off against Cuanza River for reintroductions of wildlife
- Military assistance in anti-poaching

#### Reintroduction of Wildlife

- First relocation in September 2000
- Elephants and other species airlifted from Madikwe, South Africa
- Further relocations in September 2001, airlifted from Tuli Game Reserve, Botswana