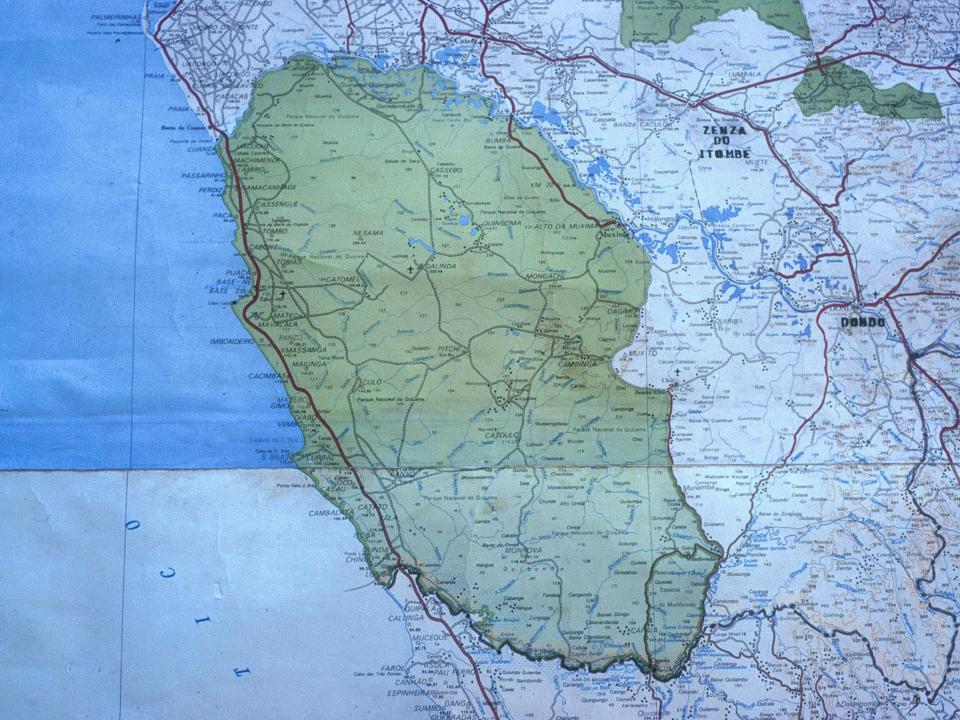

#### Quicama National Park

- Situated 70km south of Luanda
- Area of 1 million ha
- Bordered by Cuanza River in the north and Longa River in the south
- 120 km of Atlantic coastline on west
- Established as game reserve in 1938, proclaimed National Park in 1957

#### Quicama National Park

- Diverse habitat
- Because of Civil War, virtually all wildlife decimated
- Rebuilding began with the help of Angolan Army
- Special force soldiers were trained as rangers
- Ecological management study done by Centre for Wildlife Management, University of Pretoria
- 20 400 ha special conservation area fenced off against Cuanza River for reintroductions of wildlife
- Military assistance in anti-poaching