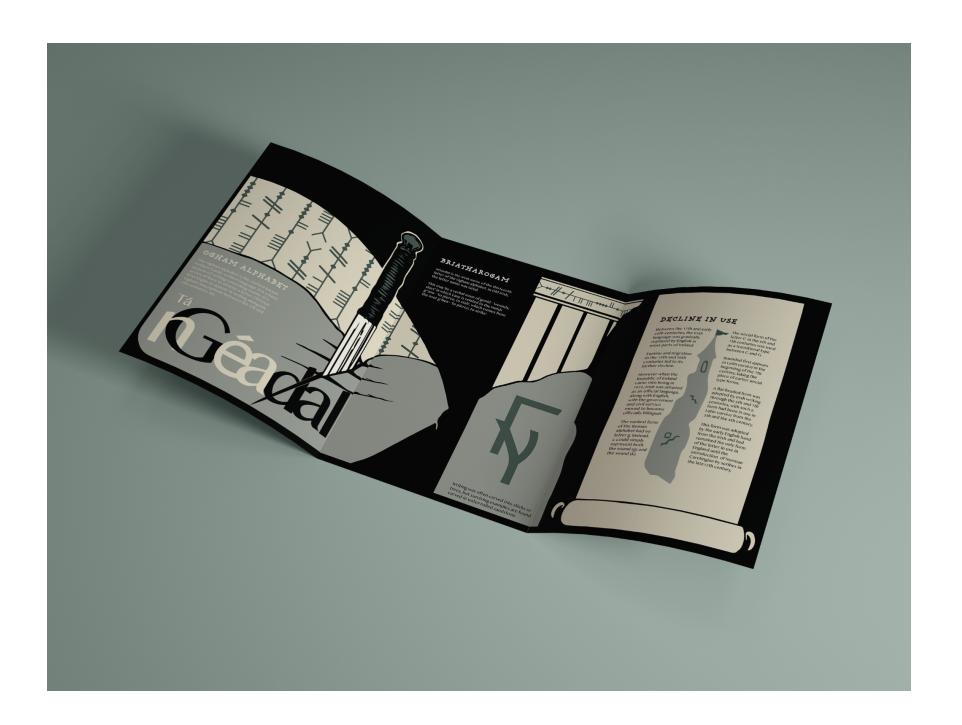

## **Original Format**

| Figure 1: Ogham Alphabet              | Illustrator, 30in x 20in |
|---------------------------------------|--------------------------|
| Figure 2: Chord & Quill               | Illustrator, 17in x 8in  |
| Figure 3: Wildlife Field Guide        | Illustrator, 33in x 14in |
| Figure 4: Discover Latvia             | Illustrator, 17in x 11in |
| Figure 5: Discover Munich             | Illustrator, 22in x 17in |
| Figure 6: Unsung                      | Illustrator, 33in x 17in |
| Figure 7: The Secret Lives of Color   | Illustrator, 30in x 20in |
| Figure 8: Velvet Daydream Album Cover | Illustrator, 40in x 20in |
| Figure 9: Halloween Series            | Illustrator, 10in x 10in |
| Figure 10: Solstice Series            | Illustrator, 10in x 10in |
| Figure 11: Earth Overshoot Day        | Illustrator, 17in x 8in  |

Figure 1: Ogham Alphabet

Figure 2: Chord & Quill Blackletter Exhibition

Figure 3: Colorado Parks & Wildlife Visitor Guide

Figure 4: Discover Latvia