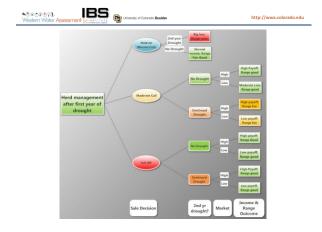

## **Risk & Decision Analysis Applied to Climate Adaptation**

William R. Travis Department of Geography and Institute of Behavioral Science University of Colorado - Boulder

<page-header>

http://wwa.colorado.edu